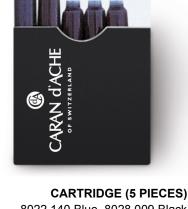

#### 6533.105 BATCH QUANTITY: 5 INK CARTRIDGES

6228.009 Black

2 Blue, 2 Black &1 Red