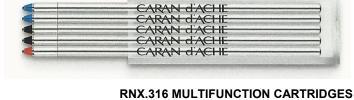

#### **BALLPOINT PEN / GOLIATH CARTRIDGE**

Large 8422.260 Blue, 8428.109 Black Medium 8422.000 Blue, 8428.000 Black, 8420.000 Red, 8418.000 Green

### **BALLPOINT PEN / ECRIDOR XS CARTRIDGE**

6522.100 Blue, 6528.100 Black

**ROLLERBALL PEN / CARTRIDGE FINE** 8222.160 Blue, 8228.009 Black **ECRIDOR XS / CARTRIDGE FINE** 

ROLLERBALL PEN / FIBRE CARTRIDGE MEDIUM 8122.000 Blue, 8128.000 Black

> FIBRE / CARTRIDGE FINE 8122.160 Blue, 8128.009 Black